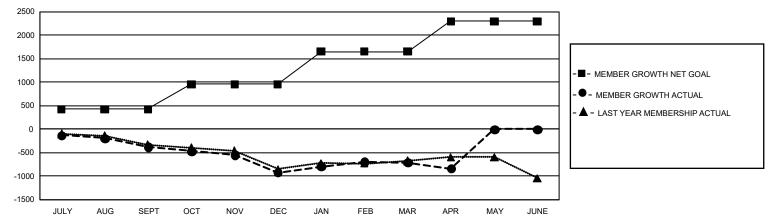

## GMT Constitutional Area 4, Group E

REPORT DOES NOT INCLUDE CLUBS IN UNDISTRICTED AREAS.

| Clubs         |               |             |               | Members               |                        |                         |                                                    |  |
|---------------|---------------|-------------|---------------|-----------------------|------------------------|-------------------------|----------------------------------------------------|--|
|               | RESULTS FOR   | R 2019-2020 |               | RESULTS FOR 2019-2020 |                        |                         |                                                    |  |
| QUARTER       | NEW CLUB GOAL | NEW CLUBS   | DROPPED CLUBS | QUARTER MEME          | BER GROWTH NET<br>GOAL | MEMBER GROWTH<br>ACTUAL | DROPPED<br>MEMBERS ACTUAL<br>(including transfers) |  |
| JULY/AUG/SEPT | 12            | 1           | 11            | JULY/AUG/SEPT         | 1,284                  | 530                     | 796                                                |  |
| OCT/NOV/DEC   | 24            | 3           | 7             | OCT/NOV/DEC           | 1,599                  | 678                     | 1,094                                              |  |
| JAN/FEB/MAR   | 54            | 9           | 6             | JAN/FEB/MAR           | 2,079                  | 1,010                   | 676                                                |  |
| APR/MAY/JUNE  | 45            | 0           | 0             | APR/MAY/JUNE          | 1,935                  | 94                      | 205                                                |  |