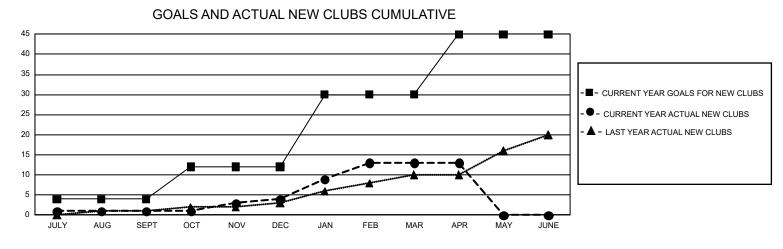

## GMT Constitutional Area 4, Group E

REPORT DOES NOT INCLUDE CLUBS IN UNDISTRICTED AREAS.

| Clubs         |               |             |               | Members               |                        |                         |                                                    |  |
|---------------|---------------|-------------|---------------|-----------------------|------------------------|-------------------------|----------------------------------------------------|--|
|               | RESULTS FOR   | R 2019-2020 |               | RESULTS FOR 2019-2020 |                        |                         |                                                    |  |
| QUARTER       | NEW CLUB GOAL | NEW CLUBS   | DROPPED CLUBS | QUARTER MEME          | BER GROWTH NET<br>GOAL | MEMBER GROWTH<br>ACTUAL | DROPPED<br>MEMBERS ACTUAL<br>(including transfers) |  |
| JULY/AUG/SEPT | 12            | 1           | 11            | JULY/AUG/SEPT         | 1,284                  | 530                     | 796                                                |  |
| OCT/NOV/DEC   | 24            | 3           | 7             | OCT/NOV/DEC           | 1,599                  | 678                     | 1,094                                              |  |
| JAN/FEB/MAR   | 54            | 9           | 6             | JAN/FEB/MAR           | 2,079                  | 1,010                   | 676                                                |  |
| APR/MAY/JUNE  | 45            | 0           | 0             | APR/MAY/JUNE          | 1,935                  | 94                      | 205                                                |  |